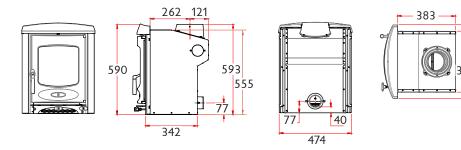

## RATED OUTPUT

5kW to room (range 2-5.5kW)

NET FEFICIENCY

80%

**FLUE OUTLET** 

Top 125mm (5") dia

MAX LOG LENGTH

332mm (13")

WEIGH<sup>\*</sup>

100KG

MIN DISTANCE TO COMBUSTIBLES

Side: 280mm Rear: 310mm