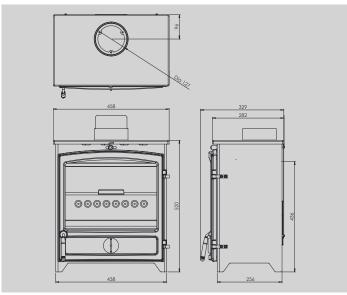

## Dimensions & Specification

Go Eco 5kW Stove

Go Eco 5kW Wide Stove

Go Eco 5kW Wide stove shown in Beckford suite