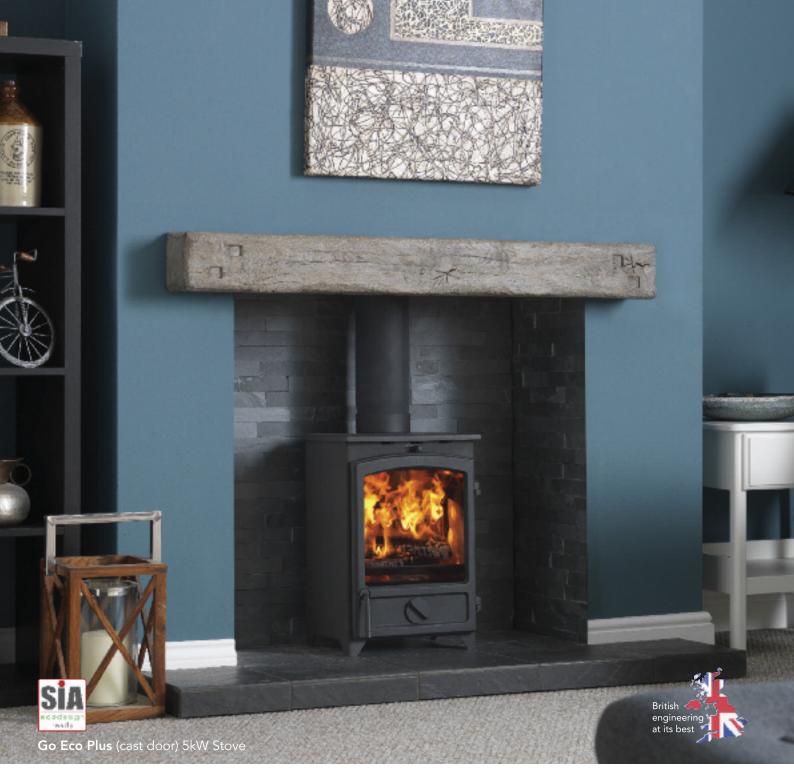

**Go Eco** Stove Range

Charlton & Jenrick

Best of British fires, fireplaces & stoves

## Go Eco Stove Range

- SIA Ecodesign Ready 2022 certified ultra clean burning and low emissions
- Full multifuel capability as standard
- 80% plus efficiency
- Extra powerful air wash system
- Patented tertiary air system
- Laser profiled and fully seam welded steel construction
- DEFRA Exempt for burning wood in smokeless zones
- 280mm (11") slimline body depth as standard
- Choice of Standard model with steel door or Plus model with solid cast iron door

- Static Multi fuel bar Grate
- Corrosion resistant steel ash pan
- Laser profiled steel multi tool provided
- Firebrick refractory liners for longevity
- Superimposed hearth compatible
- Minimum 300mm rear clearances from combustibles\*
- 50mm minimum clearances from non-combustibles
- Top & Rear flue connection
- Huge glass area