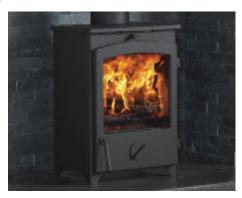

## Go Eco Stove Range

- SIA Ecodesign Ready 2022 certified ultra clean burning and low emissions
- Full multifuel capability as standard
- 80% plus efficiency
- Extra powerful air wash system
- Patented tertiary air system
- Laser profiled and fully seam welded steel construction
- DEFRA Exempt for burning wood in smokeless zones
- 280mm (11") slimline body depth as standard
- Choice of Standard model with steel door or Plus model with solid cast iron door

- Static Multi fuel bar Grate
- Corrosion resistant steel ash pan
- Laser profiled steel multi tool provided
- Firebrick refractory liners for longevity
- Superimposed hearth compatible
- Minimum 300mm rear clearances from combustibles\*
- 50mm minimum clearances from non-combustibles
- Top & Rear flue connection
- Huge glass area