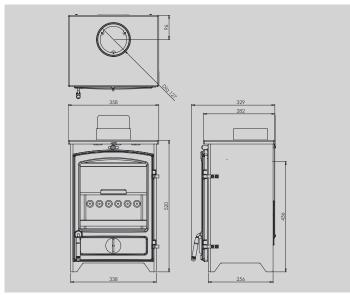

## Dimensions & Specification

Go Eco 5kW Stove

Go Eco 5kW Wide Stove

Go Eco 5kW Wide stove shown in Beckford suite