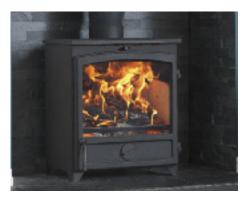

## Go Eco Stove Range

- SIA Ecodesign Ready 2022 certified ultra clean burning and low emissions
- Full multifuel capability as standard
- 80% plus efficiency
- Extra powerful air wash system
- Patented tertiary air system
- Laser profiled and fully seam welded steel construction
- DEFRA Exempt for burning wood in smokeless zones
- 280mm (11") slimline body depth as standard
- Choice of Standard model with steel door or Plus model with solid cast iron door

- Static Multi fuel bar Grate
- Corrosion resistant steel ash pan
- Laser profiled steel multi tool provided
- Firebrick refractory liners for longevity
- Superimposed hearth compatible
- Minimum 300mm rear clearances from combustibles\*
- 50mm minimum clearances from non-combustibles
- Top & Rear flue connection
- Huge glass area